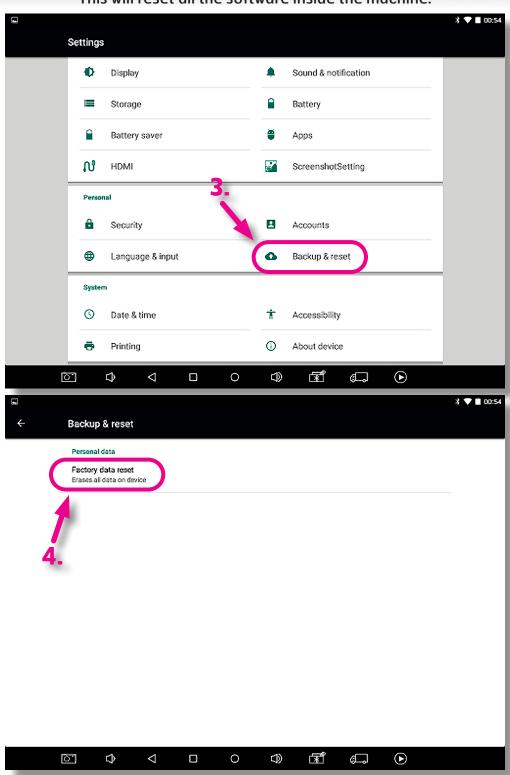

## AutoProPADICE RESET INSTRUCTIONS

3. Select "Backup & Reset," then, 4. "Factory Data Reset."
This will reset all the software inside the machine.