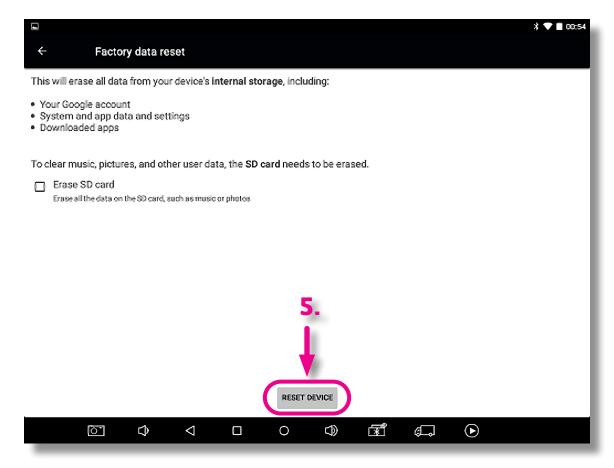

## Autopropadica RESETINSTRUCTIONS

5. To confirm and begin the reset, select "RESET DEVICE."

After erasing the old data, the machine will re-boot and begin re-installing the software.

When booting, it may ask you to set the language. <u>Make sure to set the language</u> <u>before continuing.</u>