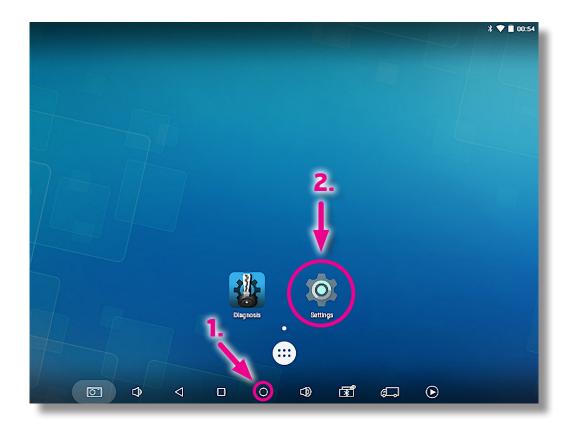

- 1. From the main screen of the AutoProPAD, tap the circle button at the bottom.

  This will take you to the Android desktop.
  - **2.** Tap the picture of the gear, to open the "Settings" menu.